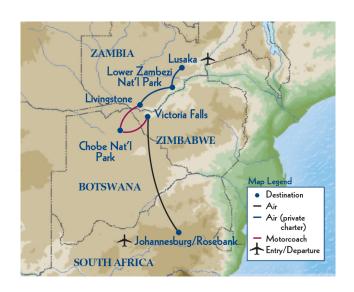

### ITINERARY IN BRIEF

Days 1-3: March 31-April 2, 2019 Depart U.S./Johannesburg/Rosebank

Days 4-6: April 3-5, 2019 Victoria Falls

Days 7-9: April 6-8, 2019 Chobe National Park

Days 10-12: April 9-11, 2019 Lower Zambezi National Park

Day 13: April 12, 2019 Lusaka/Depart for U.S.

**Day 14: April 13, 2019** Arrive U.S.