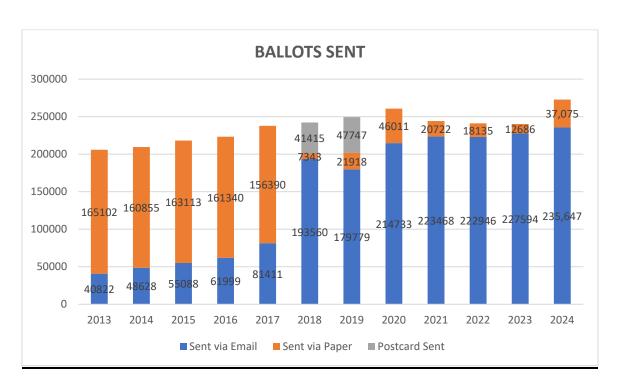

• Consistently over the past 10 years, more than 80% of voters prefer to vote online while 20% or less vote via paper; this year 83% voted online.

<u>ABOUT OUR VOTERS:</u>
The below charts represent all voters\* compared to Cornell's living, contactable alumni and alumni non-degreed population. Alumni count on the dashboard changes daily. This data is as of April 2, 2024. \*The voter count demographic totals (21,130) do not match total voters (21,137) due to alumni who are deceased since voting.