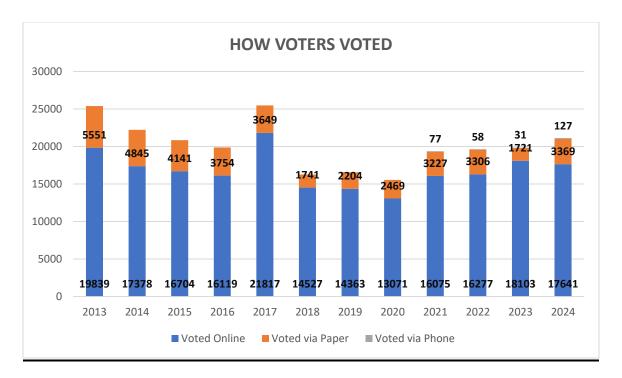

• Consistently over the past 10 years, more than 80% of voters prefer to vote online while 20% or less vote via paper; this year 83% voted online.

<u>ABOUT OUR VOTERS:</u>
The below charts represent all voters\* compared to Cornell's living, contactable alumni and alumni non-degreed population. Alumni count on the dashboard changes daily. This data is as of April 2, 2024. \*The voter count demographic totals (21,130) do not match total voters (21,137) due to alumni who are deceased since voting.