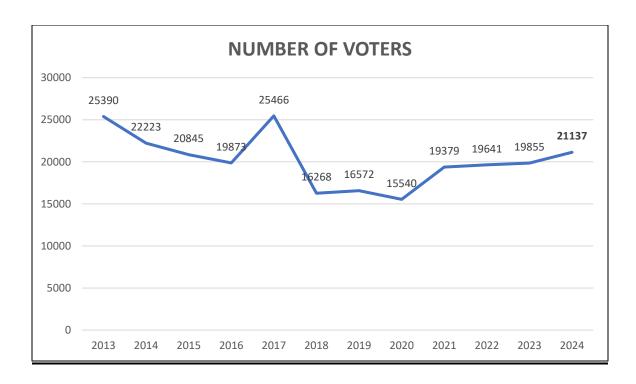

#### THE DATA

| Year | Actual Voters |
|------|---------------|
| 2013 | 25,390        |
| 2014 | 22,223        |
| 2015 | 20,845        |
| 2016 | 19,873        |
| 2017 | 25,466        |
| 2018 | 16,193        |
| 2019 | 16,572        |
| 2020 | 15,540        |
| 2021 | 19,379        |
| 2022 | 19,641        |
| 2023 | 19,855        |
| 2024 | 21,137        |