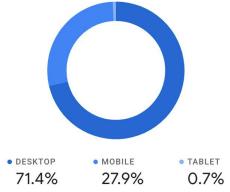

• Consistently over the past 10 years, more than 80% of voters prefer to vote online while 20% or less vote via paper; this year 83% voted online.

<u>ABOUT OUR VOTERS:</u>
The below charts represent all voters\* compared to Cornell's living, contactable alumni and alumni non-degreed population. Alumni count on the dashboard changes daily. This data is as of April 2, 2024. \*The voter count demographic totals (21,130) do not match total voters (21,137) due to alumni who are deceased since voting.