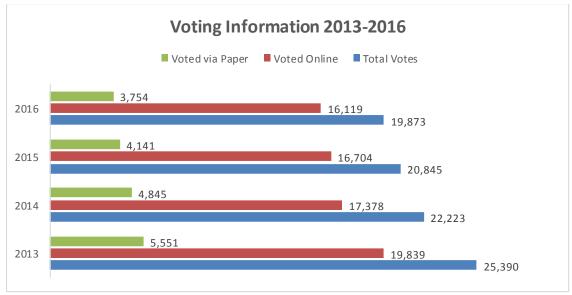

79% of voters in this year's election also voted in last year's election

Consistently, over the past 5-7 years, 80%+ of voters do so online and 20% or less do so via paper; specifically of those that requested paper 2,292 voted online.