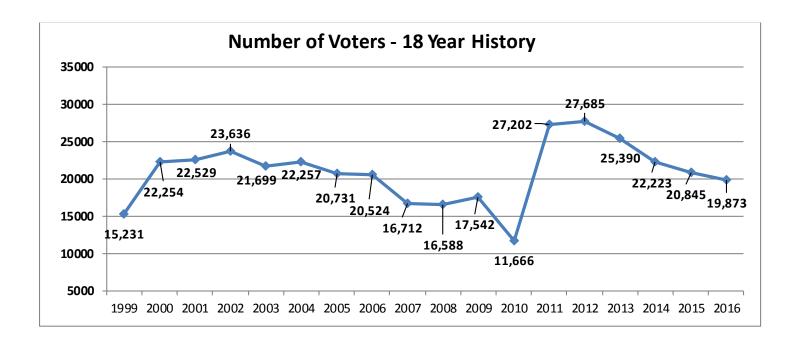

79% of voters in this year's election also voted in last year's election

Consistently, over the past 5-7 years, 80%+ of voters do so online and 20% or less do so via paper; specifically of those that requested paper 2,292 voted online.