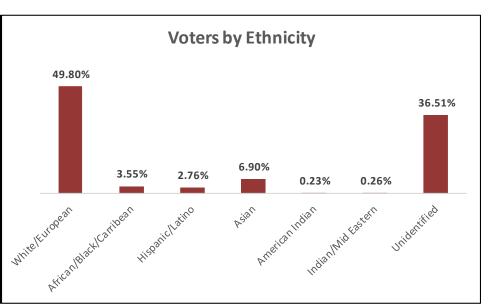

## **2016 ALUMNI TRUSTEE ELECTION RESULTS**

# Overall Update: Election Period - March 3-April 21



#### **2016 ALUMNI TRUSTEE ELECTION RESULTS**





Almost 6,000 ballots were returned due to bad addresses (5,464 via paper and 539 via email). 1,071 logged into the site but didn't vote. 91 paper ballots were invalid (i.e. choosing < 2 candidates).

79% of voters in this year's election also voted in last year's election

Consistently, over the past 5-7 years, 80%+ of voters do so online and 20% or less do so via paper; specifically of those that requested paper 2,292 voted online.

2015: 2,101 voters logged in and voted from a **mobile device** 

2016: 2,488 voters logged in and voted from a **mobile device** 

#### **2016 ALUMNI TRUSTEE ELECTION RESULTS**

### **About Our Voters:**