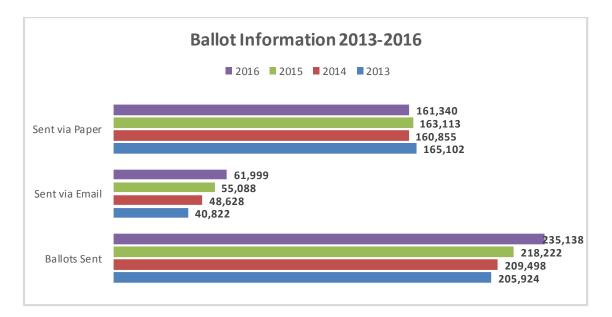

#### **2016 ALUMNI TRUSTEE ELECTION RESULTS**

Almost 6,000 ballots were returned due to bad addresses (5,464 via paper and 539 via email). 1,071 logged into the site but didn't vote. 91 paper ballots were invalid (i.e. choosing < 2 candidates).