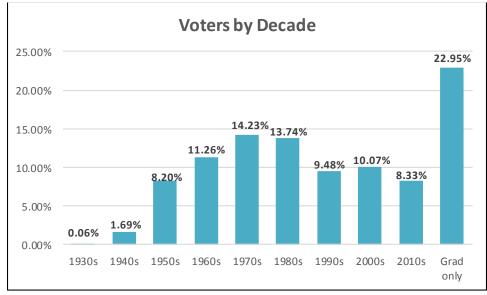

## **2016 ALUMNI TRUSTEE ELECTION RESULTS**

# Overall Update: Election Period - March 3-April 21



#### **2016 ALUMNI TRUSTEE ELECTION RESULTS**





Almost 6,000 ballots were returned due to bad addresses (5,464 via paper and 539 via email). 1,071 logged into the site but didn't vote. 91 paper ballots were invalid (i.e. choosing < 2 candidates).

79% of voters in this year's election also voted in last year's election

Consistently, over the past 5-7 years, 80%+ of voters do so online and 20% or less do so via paper; specifically of those that requested paper 2,292 voted online.

2015: 2,101 voters logged in and voted from a **mobile device** 

2016: 2,488 voters logged in and voted from a **mobile device** 

#### **2016 ALUMNI TRUSTEE ELECTION RESULTS**

### **About Our Voters:**