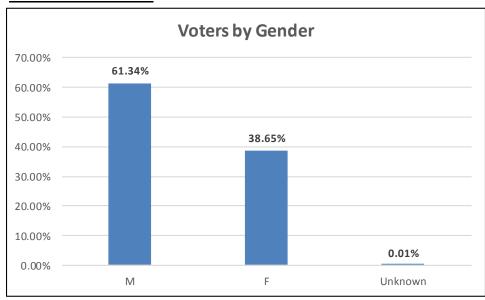

## **2016 ALUMNI TRUSTEE ELECTION RESULTS**

# Overall Update: Election Period - March 3-April 21



#### **2016 ALUMNI TRUSTEE ELECTION RESULTS**





Almost 6,000 ballots were returned due to bad addresses (5,464 via paper and 539 via email). 1,071 logged into the site but didn't vote. 91 paper ballots were invalid (i.e. choosing < 2 candidates).

79% of voters in this year's election also voted in last year's election

Consistently, over the past 5-7 years, 80%+ of voters do so online and 20% or less do so via paper; specifically of those that requested paper 2,292 voted online.

2015: 2,101 voters logged in and voted from a **mobile device** 

2016: 2,488 voters logged in and voted from a **mobile device** 

#### **2016 ALUMNI TRUSTEE ELECTION RESULTS**

### **About Our Voters:**