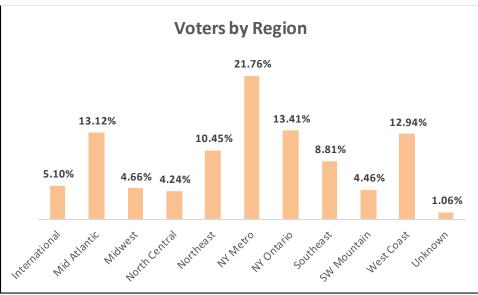

**2016 ALUMNI TRUSTEE ELECTION RESULTS**

# Overall Update: Election Period - March 3-April 21



#### **2016 ALUMNI TRUSTEE ELECTION RESULTS**





Almost 6,000 ballots were returned due to bad addresses (5,464 via paper and 539 via email). 1,071 logged into the site but didn't vote. 91 paper ballots were invalid (i.e. choosing < 2 candidates).

79% of voters in this year's election also voted in last year's election

Consistently, over the past 5-7 years, 80%+ of voters do so online and 20% or less do so via paper; specifically of those that requested paper 2,292 voted online.

2015: 2,101 voters logged in and voted from a **mobile device** 

2016: 2,488 voters logged in and voted from a **mobile device** 

#### **2016 ALUMNI TRUSTEE ELECTION RESULTS**

### **About Our Voters:**